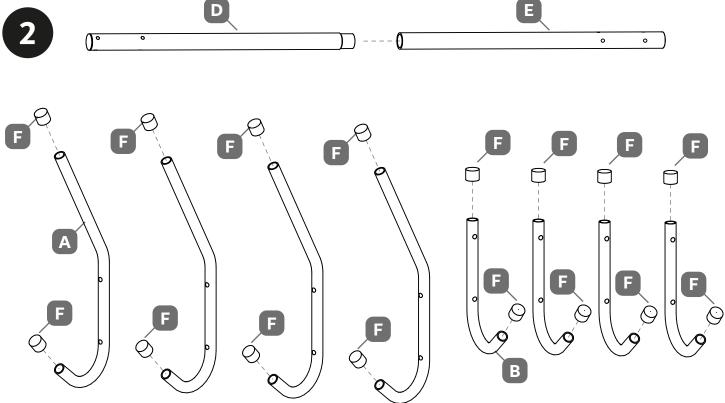

### **Construction Instructions**

Insert the upper frame pipe to the lower frame pipe and install the small footstand to the upper hanger pipe and middle hanger pipe.

Screw the lower foot pipe to the lower frame pipe.