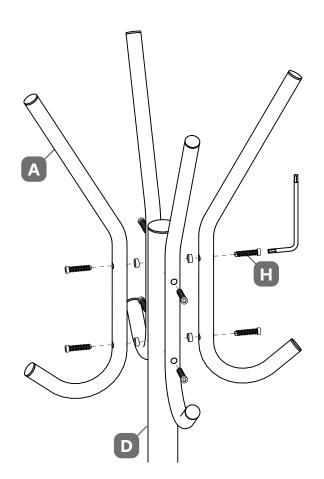

### **Construction Instructions**

Insert the upper frame pipe to the lower frame pipe and install the small footstand to the upper hanger pipe and middle hanger pipe.

Screw the lower foot pipe to the lower frame pipe.

4

Screw the middle hanger pipe to the upper frame pipe.

Screw the upper hanger pipe to the upper frame pipe.

Complete assembly.

6