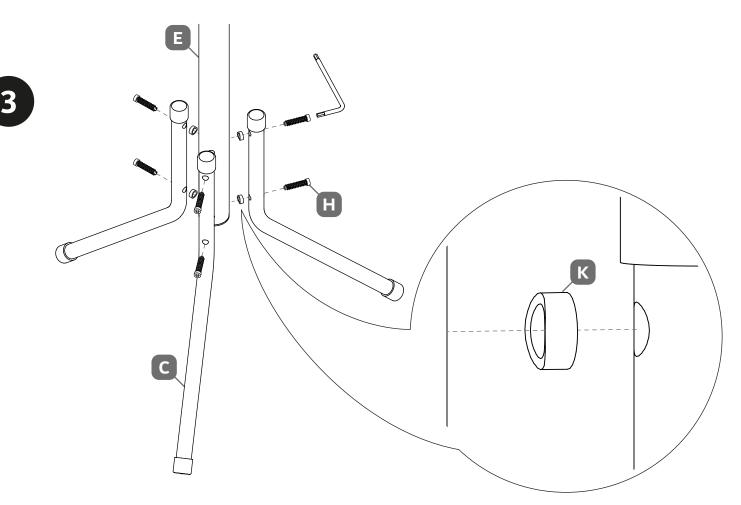

4

Screw the middle hanger pipe to the upper frame pipe.

Screw the upper hanger pipe to the upper frame pipe.

Complete assembly.

6