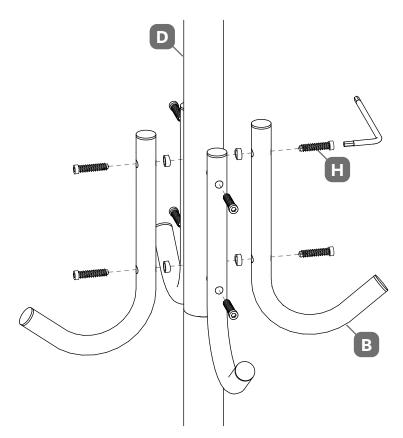

### **Construction Instructions**

Insert the upper frame pipe to the lower frame pipe and install the small footstand to the upper hanger pipe and middle hanger pipe.

Screw the lower foot pipe to the lower frame pipe.

4

Screw the middle hanger pipe to the upper frame pipe.

Screw the upper hanger pipe to the upper frame pipe.

Complete assembly.

6