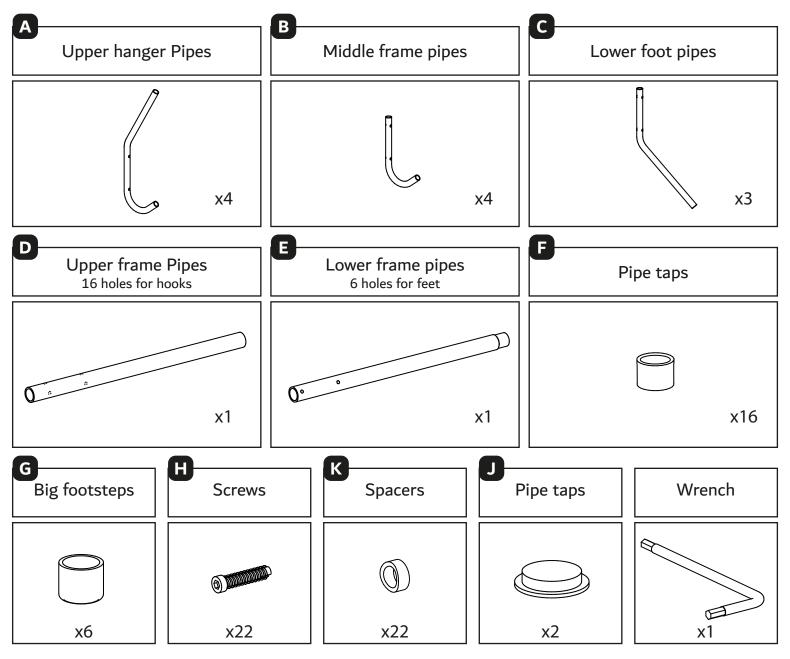

## Coat Stand



### Parts Included



## Attention

- Read the instructions carefully before constructing and using the product
  - 1. The steel pipe may be sharp, take care when handling.
  - 2. Check all parts are included before beginning construction.
  - 3. Please be sure to assemble in the correct order in accordance with the instructions.
  - 4. Please push on all pipe taps with force to secure.

Thank you for your purchase, we hope you enjoy your product. If so please let other buyers know what you think by leaving 5 star feedback.



In the unlikely event of a problem please contact our customer service from the purchase website, we are on hand to help solve the issue in a matter of hours.

# HomeTreats

hometreatsuk.com Email: service@hometreatsuk.com Phone: 0161 250 9393

### **Construction Instructions**





Ins