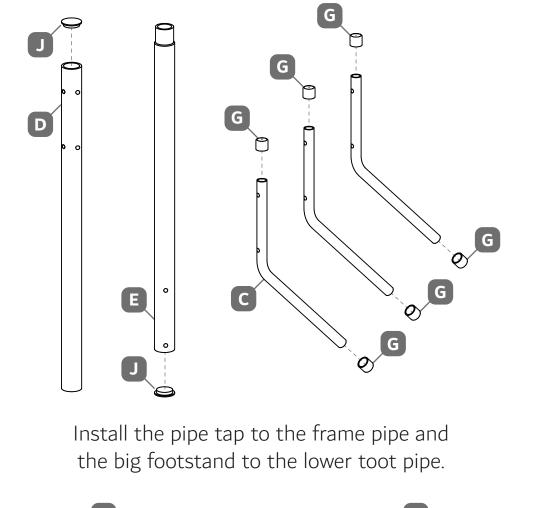

### **Construction Instructions**

Insert the upper frame pipe to the lower frame pipe and install the small footstand to the upper hanger pipe and middle hanger pipe.

Screw the lower foot pipe to the lower frame pipe.