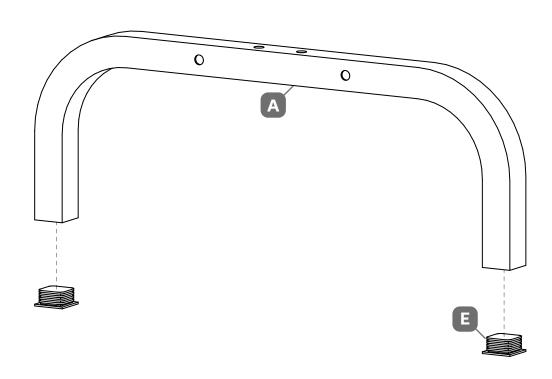

### **Construction Instructions**

1

Insert the foot pads into the underframe.

Screw the horizontal tubes to the underframe.

Screw the vertical tubes to the underframes using long screw and butterfly nuts.