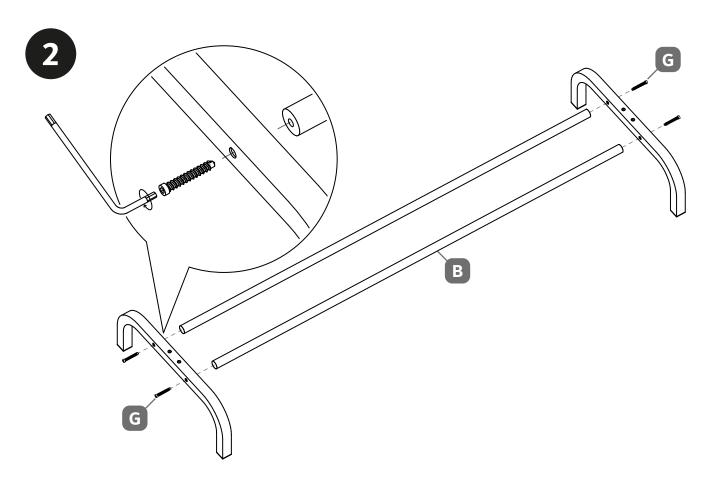

### **Construction Instructions**

1

Insert the foot pads into the underframe.

Screw the horizontal tubes to the underframe.

Screw the vertical tubes to the underframes using long screw and butterfly nuts.