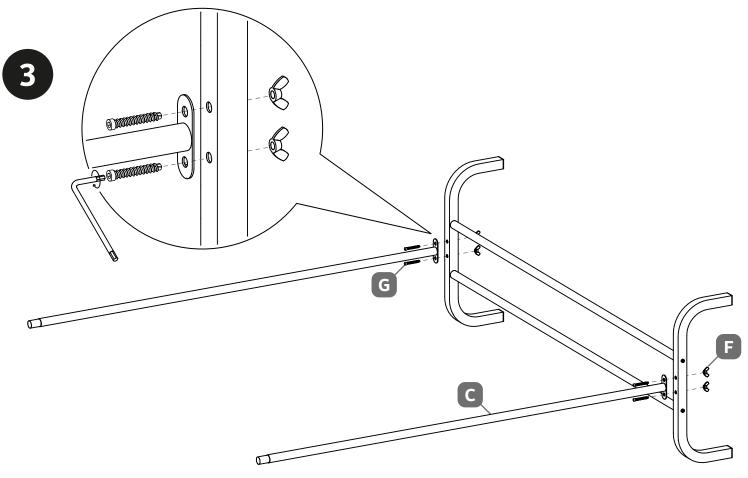

### **Construction Instructions**

1

Insert the foot pads into the underframe.

Screw the horizontal tubes to the underframe.

Screw the vertical tubes to the underframes using long screw and butterfly nuts.