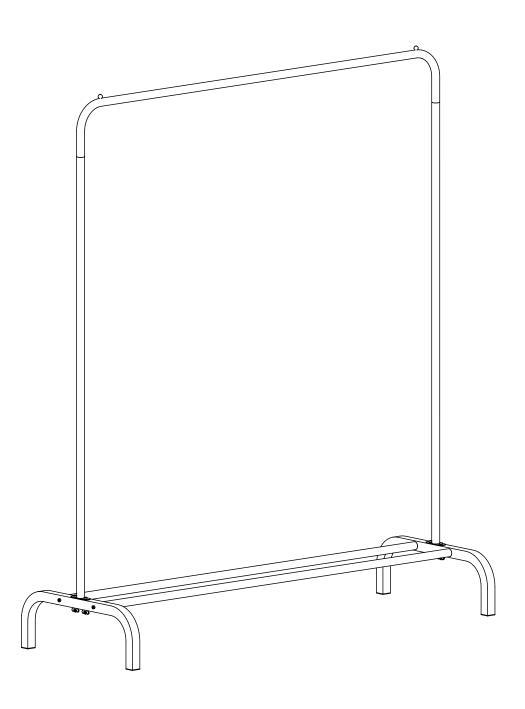

### **Construction Instructions**

1

Insert the foot pads into the underframe.

Screw the horizontal tubes to the underframe.

Screw the vertical tubes to the underframes using long screw and butterfly nuts.

Install the top steel tube to the vertical tubes.