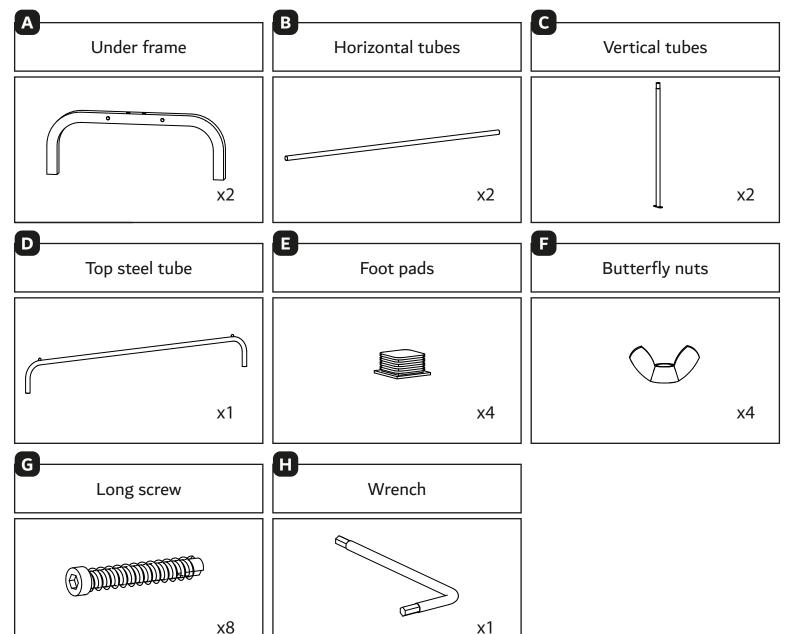

### **Clothing Rail**



#### **Parts Included**



### **Attention**

Read the instructions carefully before constructing and using the product

- 1. The steel pipe may be sharp, take care when handling.
- 2. Check all parts are included before beginning construction.
- 3. Please be sure to assemble in the correct order in accordance with the instructions.
- 4. Please push on foot pads with force to secure.

Thank you for your purchase, we hope you enjoy your product. If so please let other buyers know what you think by leaving 5 star feedback.



In the unlikely event of a problem please contact our customer service from the purchase website, we are on hand to help solve the issue in a matter of hours.

## **Home**Treats

hometreatsuk.com Email: service@hometreatsuk.com Phone: 0161 250 9393

### **Construction Instructions**

1



Inser