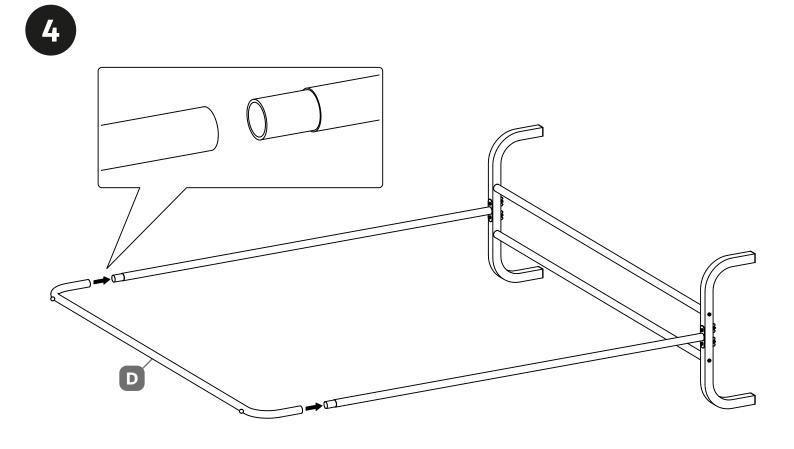

### **Construction Instructions**

1

Insert the foot pads into the underframe.

Screw the horizontal tubes to the underframe.

Screw the vertical tubes to the underframes using long screw and butterfly nuts.

Install the top steel tube to the vertical tubes.