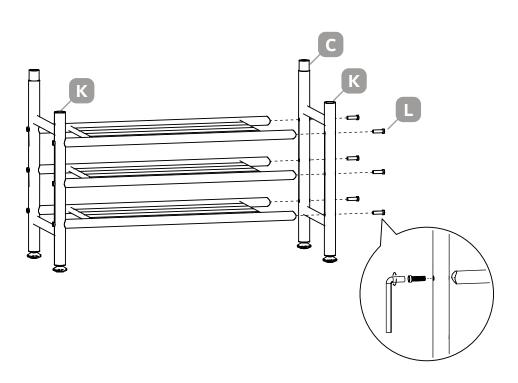

## **Construction Instructions**

1

Install left foot frame to the net layers using the long screws.

2

Install left and right foot frames to the net layers using the long screws. Tighten the screws.

Insert middle frame pipes to the foot frames using the short screws. Tighten the screws.