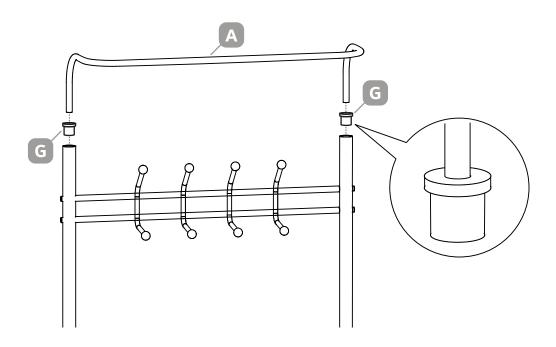

Insert the upper frame pipes to the middle frame pipes and install the hangers to the frame pipes using the long screws then tighten the srews.

Install the under frame using the connectors.
Install the under frame using the connectors.