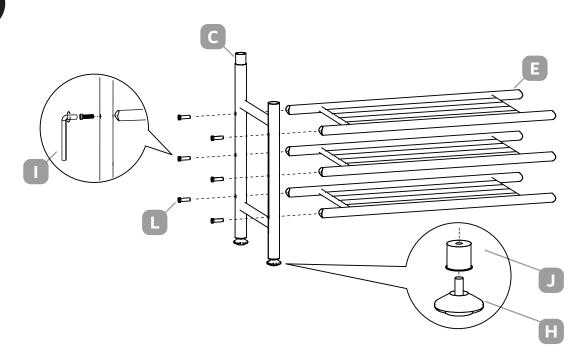

## **Construction Instructions**

1

Install left foot frame to the net layers using the long screws.

2

Install left and right foot frames to the net layers using the long screws. Tighten the screws.

Insert middle frame pipes to the foot frames using the short screws. Tighten the screws.