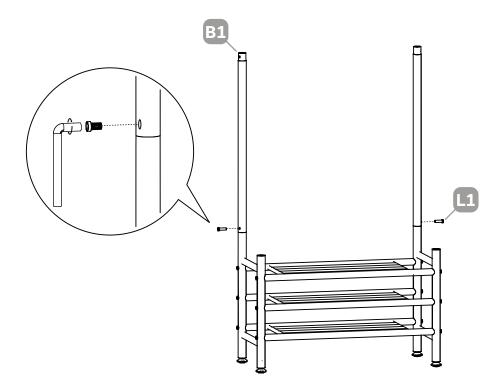

Insert the upper frame pipes to the middle frame pipes and install the hangers to the frame pipes using the long screws then tighten the srews.

Install the under frame using the connectors.
Install the under frame using the connectors.