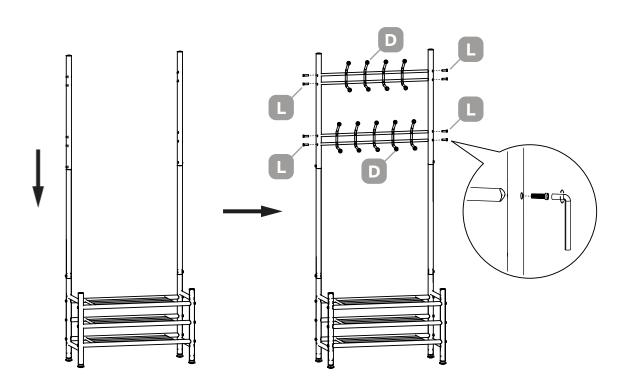

## **Construction Instructions**

1

Install left foot frame to the net layers using the long screws.

2

Install left and right foot frames to the net layers using the long screws. Tighten the screws.

Insert middle frame pipes to the foot frames using the short screws. Tighten the screws.

Insert the upper frame pipes to the middle frame pipes and install the hangers to the frame pipes using the long screws then tighten the srews.

Install the under frame using the connectors.
Install the under frame using the connectors.