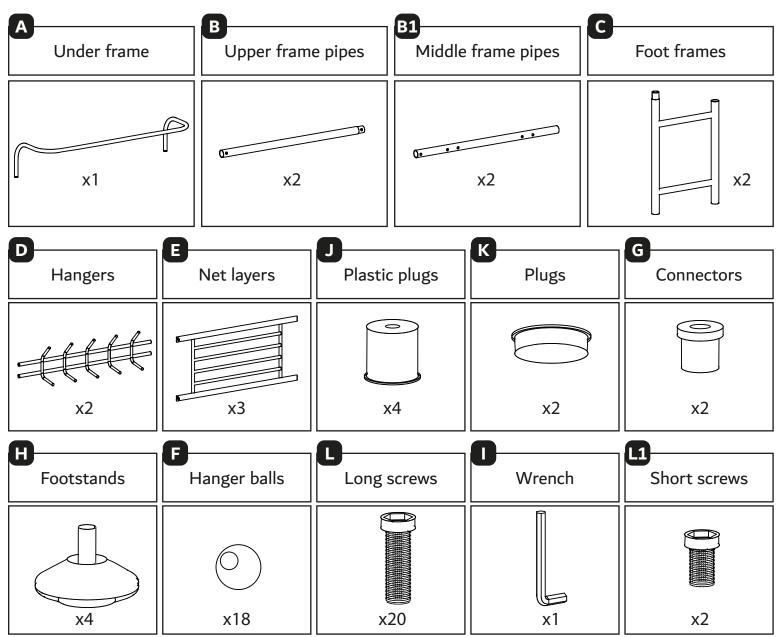

Coat Stand KA612



## **Parts Included**



## **Attention**

Read the instructions carefully before constructing and using the product The steel pipe may be sharp, take care when handling.

Check all parts are included before beginning construction.

Please be sure to assemble in the correct order in accordance with the instructions

Thank you for your purchase, we hope you enjoy your product. If so please let other buyers know what you think by leaving 5 star feedback.



In the unlikely event of a problem please contact our customer service from the purchase website, we are on hand to help solve the issue in a matter of hours. hometreatsuk.com -Email: service@hometreatsuk.com -Phone: 0161 250 9393

## **Construction Instructions**

1



Install left foot frame to the net layers using the long screws.

2



Install left and righ