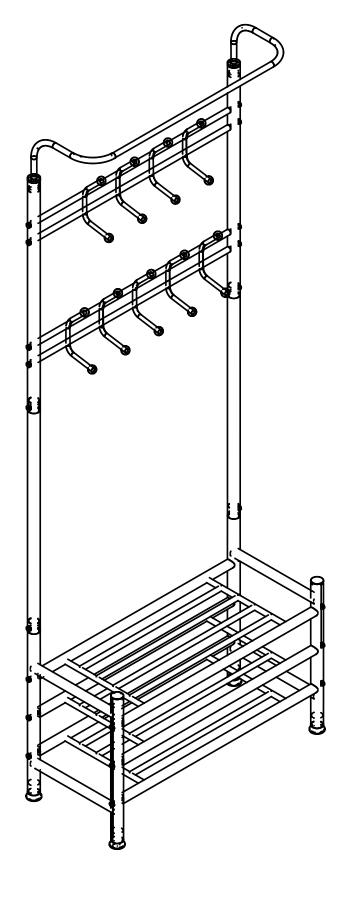

ur customer service from the purchase website, we are on hand to help solve the issue in a matter of hours. hometreatsuk.com -Email: service@hometreatsuk.com -Phone: 0161 250 9393

## **Construction Instructions**

1



Install left foot frame to the net layers using the long screws.

2



Install left and right foot frames to the net layers using the long screws. Tighten the screws.



Insert middle frame pipes to the foot frames using the short screws. Tighten the screws.



Insert the upper frame pipes to the middle frame pipes and install the hangers to the frame pipes using the long screws then tighten the srews.



Install the under frame using the connectors.
Install the under frame using the connectors.



Push hanger balls onto hangers as firmly as possible. Complete Assembly

6





## **Home**Treats

<---Activate your extended product warranty. Please scan the code or register at https://hometreatsuk.com/warranty/

Made in China for Doodle Products Ltd, OL10 2TR

Production Ref: Y016